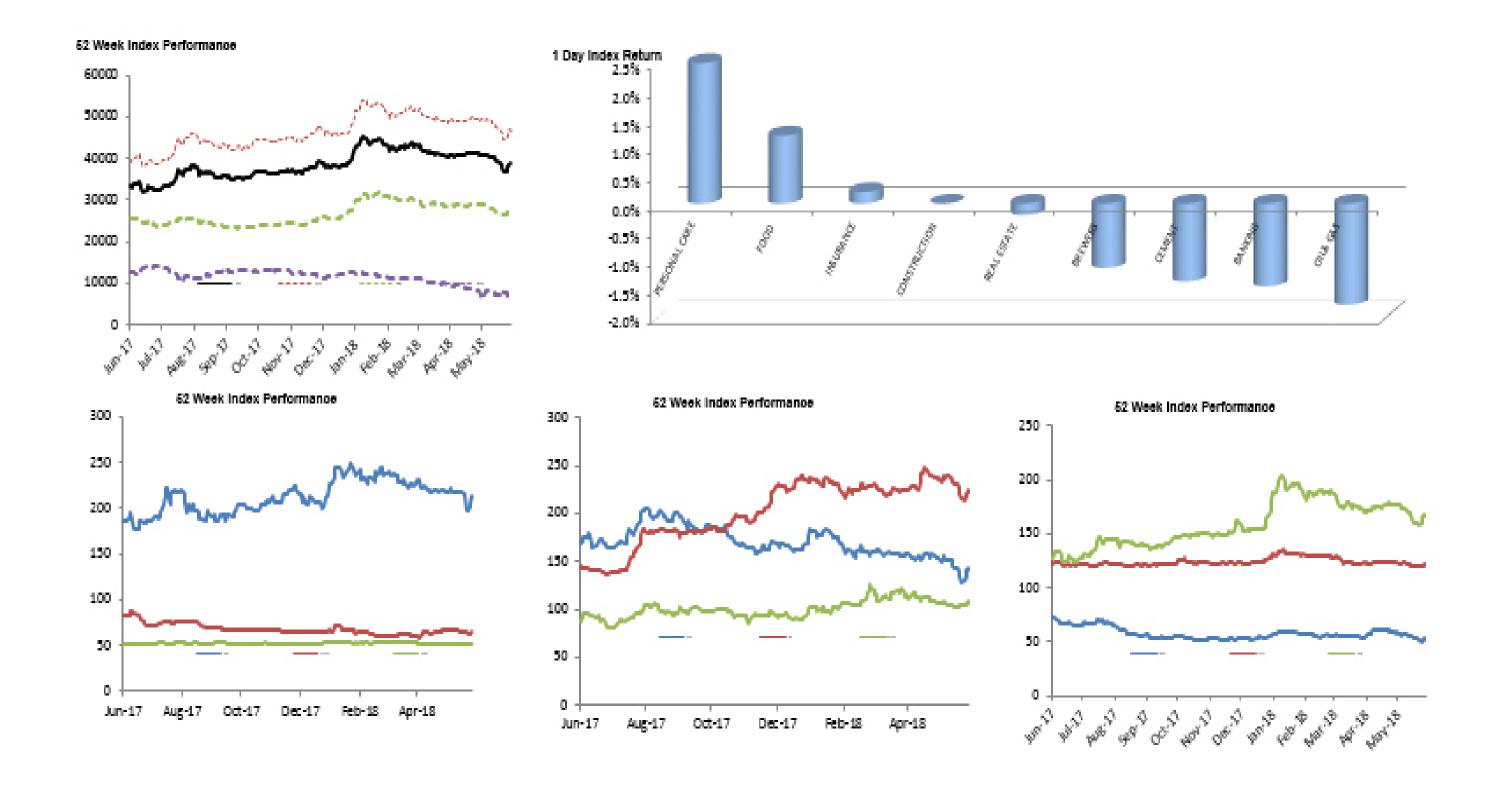

| Index Performance          |              |        |         |         |            |            |              |            |           |
|----------------------------|--------------|--------|---------|---------|------------|------------|--------------|------------|-----------|
|                            |              |        |         |         |            |            |              |            |           |
|                            |              | 1 Wk   | 3 Month | 6 Month |            |            | <b>52 Wk</b> | Volatility | 52 Wk Max |
| ARM Sector Indices         | 1 Day Return | Return | Return  | Return  | QTD Return | YTD Return | Return       | (SD)       | Drawdown  |
| BANKING                    | -1.46%       | 4.55%  | -12.97% | 2.58%   | -6.32%     | 6.59%      | 30.37%       | 1.31%      | -3.64%    |
| BREWERS                    | -1.13%       | 11.11% | -9.63%  | -17.48% | -11.08%    | -12.44%    | -16.77%      | 1.64%      | -5.16%    |
| CEMENT                     | -1.37%       | 6.11%  | -10.40% | -4.02%  | -9.13%     | 2.19%      | 12.67%       | 1.92%      | -6.72%    |
| PERSONAL CARE              | 2.47%        | 2.98%  | -13.42% | 13.59%  | -8.31%     | 19.29%     | 27.23%       | 1.99%      | -5.75%    |
| CONSTRUCTION               | 0.00%        | -0.11% | 6.39%   | 1.15%   | 3.76%      | -1.12%     | -21.80%      | 1.35%      | -3.61%    |
| FOOD                       | 1.20%        | 4.08%  | -1.72%  | 1.30%   | -0.87%     | -4.44%     | 49.64%       | 1.26%      | -3.81%    |
| INSURANCE                  | 0.20%        | 0.61%  | -6.17%  | -2.23%  | -1.12%     | -1.79%     | -1.33%       | 0.56%      | -1.63%    |
| OIL& GAS                   | -1.78%       | 1.37%  | -6.65%  | -0.52%  | -6.88%     | -4.14%     | -29.99%      | 1.30%      | -3.82%    |
| REAL ESTATE                | -0.20%       | -0.31% | -2.89%  | -2.33%  | -3.28%     | -2.33%     | -1.99%       | 0.19%      | -0.60%    |
| ARM Capitalisation Indices |              |        |         |         |            |            |              |            |           |
| Large Cap (Top 10%)        | -1.06%       | 5.16%  | -9.64%  | -1.75%  | -6.37%     | 1.28%      | 17.90%       | 1.11%      | -3.68%    |
| Mid Cap (Mid 30%)          | -0.07%       | 3.08%  | -9.21%  | 6.00%   | -6.61%     | 5.41%      | 8.74%        | 0.76%      | -2.29%    |
| Small Cap (Bottom 60%)     | 3.86%        | -4.55% | -33.23% | -32.17% | -24.94%    | -38.41%    | -43.14%      | 2.79%      | -13.28%   |